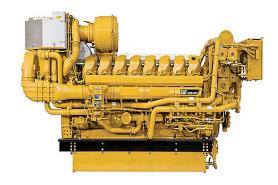

## COMMERCIAL PROPULSION ENGINES

**CAT - C175 - 16** 

## **ENGINE SPECIFICATIONS**

Speed Range 1600 - 1800 rpm

Emissions IMO II

Configuration Vee 16, 4-Stroke-Cycle Diesel

Stroke 8.66 in
Displacement 5166.88 in3

Rotation (from flywheel end) Counterclockwise

Bore 6.88 in Aspiration TA

## **DIMENSIONS AND WEIGHTS**

Minimum Dry Weight28750.0 lbMaximum Length177.8 inMaximum Width72.6 inMinimum Height97,6 inMinimum Length177.8 inMinimum Width72.6 inMaximum Height97.6 in